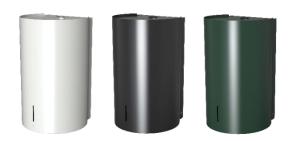

# BJÖRK centrefeed paper towel dispenser 3270/3275/3280

For centre pull paper towels One-handed operated 2-year warranty

DAN DRYER BJÖRK lockable centre pull paper towel dispenser in a contemporary design. Can be equipped with top plate (available in six different colours).

#### Standard colours

Prod.No. 3270: RAL 9003, white, gloss 60. Prod.No. 3275: RAL 9005, matt black, gloss 10. Prod.No. 3280: RAL Classic colours.