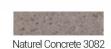

#### Top plate

The self-adhesive laminate top plate is
available in six optional colours.