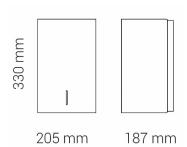

#### Technical data

|            | BJÖRK                            |
|------------|----------------------------------|
|            | Prod.No.: 3270, 3275, 3280       |
| Type       | Centrefeed paper towel dispenser |
| Dimensions | H 330 x B 205 X D 187 mm         |
| Material   | Powder coated stainless steel    |
| Paper roll | Max. Ø150 x H225 mm              |
| Net weight | 3.7 kg excl. paper               |

# Tender text

Paper dispenser for centre pull. Housing in powder coated stainless steel. Capacity: Paper roll max. Ø150 x H225 mm. Net weight: 3.7 kg. H: 330 mm, W: 205 mm, D: 187 mm.